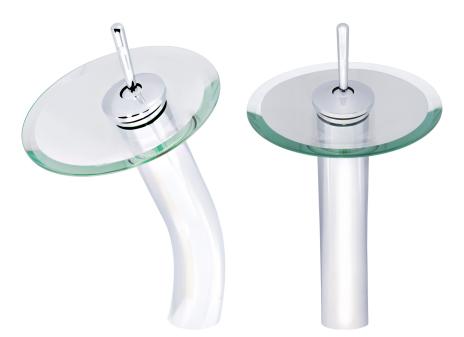

#### GF-001CH-C FALLS Waterfall Vessel Faucet

Requested By: \_\_\_\_\_

Specific Features: \_\_\_\_\_

# STANDARD SPECIFICATIONS:

- Single handle control
- Chrome finish with clear glass
- Solid brass construction
- High pressure ceramic cartridge
- Single hole deck mount installation
- 1.5-inch mounting hole diameter
- cUPC and AB1953 low lead compliant
- ASME A112.18.1-1-2011/CSA B125.1-11
- NSF 61 and NSF 372 certified
- WaterSaver option available