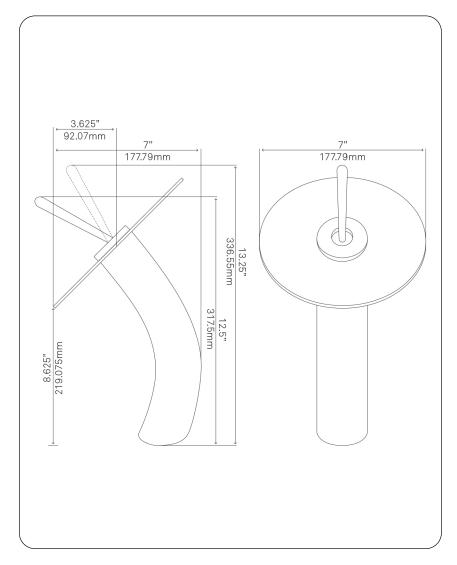

#### GF-001CH-C FALLS Waterfall Vessel Faucet

Requested By: \_\_\_\_\_

Specific Features: \_\_\_\_\_

# STANDARD SPECIFICATIONS:

- Single handle control
- Chrome finish with clear glass
- Solid brass construction
- High pressure ceramic cartridge
- Single hole deck mount installation
- 1.5-inch mounting hole diameter
- cUPC and AB1953 low lead compliant
- ASME A112.18.1-1-2011/CSA B125.1-11
- NSF 61 and NSF 372 certified
- WaterSaver option available